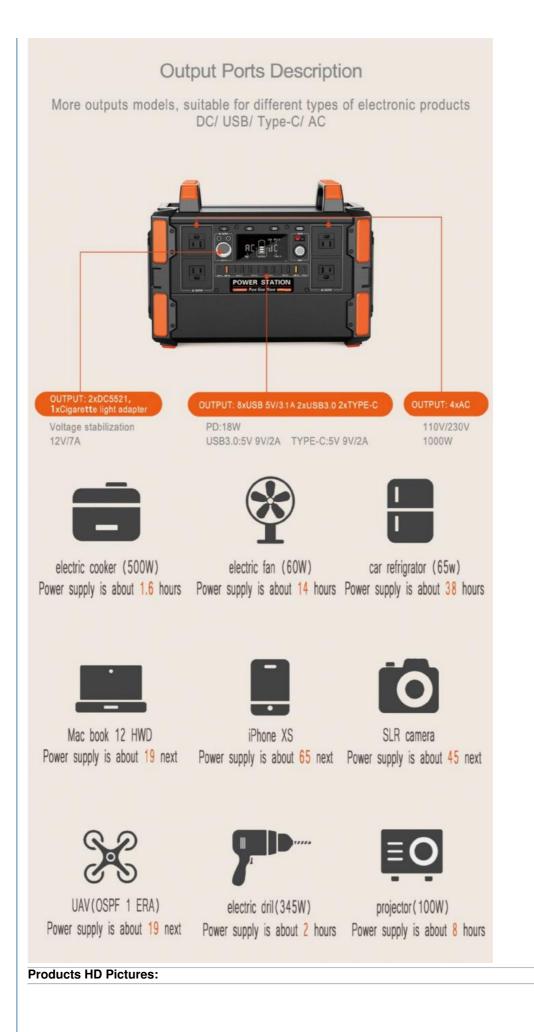

#### **Product Description**

- Capacity:1048 Wh (22.4v, 46.8Ah)
- Battery Cell: LiFePo4
- Input Charging: DC 25.5V / 6A
- Charging Time: DC 8~9hrs
- USB Output: 8 \* USB:5V/3.1A(MAX),2 \* Type-C:5V~9V/2A,2 \* USB3.0:5V~9V/2A
- AC output: 4 ×AC sine wave,1000W continuous output,230V AC output
- LED power indicator light
- Working Temperature:-10 ~ 40
- Life time: > 2000times
- Battery Size (LWH): 394×213 x287mm
- Battery Weight: about16kg

### **Product Parameter**

Built-in cell: Lithium iron phosphate multiplier batter

Cell capacity: 1048Wh (22.4V,46.8AH)

ATL capacity:3600mAh

Cell charging and Discharging: >2000next,capacitymaintain About 80%

Charge duration:DC 8~9 hours

Working Temperature:-10~40°C

Loop life span:>2000 next

Solar panel charging specifications: Anderson plug 24V~50/6A

AC output:4\*AC Pure sinusoidal output

AC continuous output power:1000W