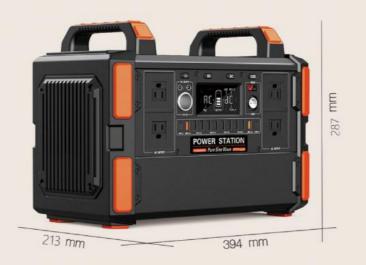

#### **Product Specification**

- Product Name:
- Material: · Capacity:
- Lithium Generator Battery Lithium Iron Phosphate Cell

1050Wh

16KG

- Charging Power:
- USB Output:
- Rated AC Output:
- Battery Size:
- Weight:
- Working Temperature:
- Highlight:

394×213 X287mm

- -10 ~ 40
  - 1048WH Lithium Generator Battery, Portable Lithium Generator Battery, Lithium 1000w power bank

#### **Product Description**

- Capacity:1048 Wh (22.4v, 46.8Ah)
- Battery Cell: LiFePo4
- Input Charging: DC 25.5V / 6A
- Charging Time: DC 8~9hrs
- USB Output: 8 \* USB:5V/3.1A(MAX),2 \* Type-C:5V~9V/2A,2 \* USB3.0:5V~9V/2A
- AC output: 4 ×AC sine wave,1000W continuous output,230V AC output
- LED power indicator light
- Working Temperature:-10 ~ 40
- Life time: > 2000times
- Battery Size (LWH): 394×213 x287mm
- Battery Weight: about16kg