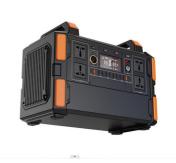

### 1048WH Portable Lithium Generator Battery 1000w Power Bank Big Storage

#### **Product Description**

- Capacity:1048 Wh (22.4v, 46.8Ah)
- Battery Cell: LiFePo4
- Input Charging: DC 25.5V / 6A
- Charging Time: DC 8~9hrs
- USB Output: 8 \* USB:5V/3.1A(MAX),2 \* Type-C:5V~9V/2A,2 \* USB3.0:5V~9V/2A
- AC output: 4 ×AC sine wave,1000W continuous output,230V AC output
- LED power indicator light
- Working Temperature:-10 ~ 40
- Life time: > 2000times
- Battery Size (LWH): 394×213 x287mm
- Battery Weight: about16kg