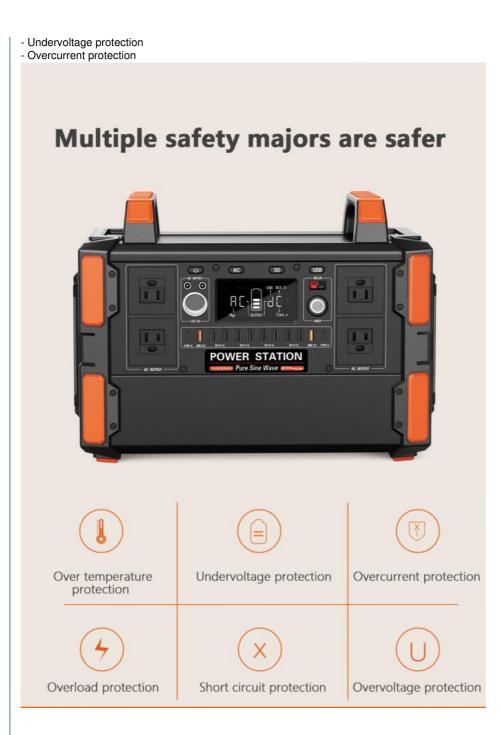

- USB Output: 8 \* USB:5V/3.1A(MAX),2 \* Type-C:5V~9V/2A,2 \* USB3.0:5V~9V/2A
- AC output: 4 ×AC sine wave,1000W continuous output,230V AC output
- LED power indicator light
- Working Temperature:-10 ~ 40
- Life time: > 2000times
- Battery Size (LWH): 394×213 x287mm
- Battery Weight: about16kg

### **Product Parameter**



Built-in cell: Lithium iron phosphate multiplier batter

Cell capacity: 1048Wh (22.4V,46.8AH)

ATL capacity:3600mAh

Cell charging and Discharging: >2000next,capacitymaintain About 80%

Charge duration:DC 8~9 hours

Working Temperature:-10~40°C

Loop life span:>2000 next

Solar panel charging specifications: Anderson plug 24V~50/6A

AC output:4\*AC Pure sinusoidal output

AC continuous output power:1000W

- Multiple safety majors are safer
- Over temperature protection



## **Usage scenarios**





# lf you

enjoy outdoor activity,this is the trip for you.

The F132 product is capable of supplying power to a variety of devices in a variey of scenarios



**Products Application:** 







**Factory Tourist** 



duartal Jone, The National Roaching Station, Manufasi, Dar

**Contact Information:**