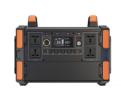

#### 1000W Portable Lithium Generator Battery outdoor energy supply 1048WH big storage

#### **Product Description**

- Capacity:1048 Wh (22.4v, 46.8Ah)
- Battery Cell: LiFePo4
- Input Charging: DC 25.5V / 6A
- Charging Time: DC 8~9hrs
- USB Output: 8 \* USB:5V/3.1A(MAX),2 \* Type-C:5V~9V/2A,2 \* USB3.0:5V~9V/2A
- AC output: 4 ×AC sine wave,1000W continuous output,230V AC output
- LED power indicator light
- Working Temperature:-10 ~ 40
- Life time: > 2000times
- Battery Size (LWH): 394×213 x287mm
- Battery Weight: about16kg